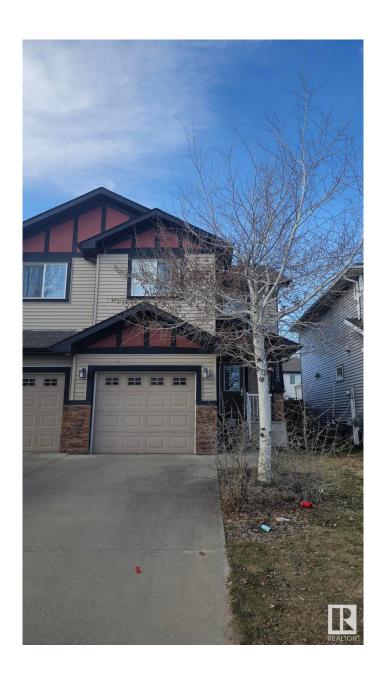

# \$357,000 - 12020 167b, Edmonton

MLS® #E4430138

### \$357,000

3 Bedroom, 2.50 Bathroom, 1,320 sqft Single Family on 0.00 Acres

Rapperswill, Edmonton, AB

This two-story half duplex features an open-concept main floor with granite countertops, hardwood floors, corner gas fireplace, a convenient 2-piece bathroom and direct access to the single attached garage. and access to a fenced backyard with BBQ gas line. Upstairs offers a spacious primary suite with walk-in closet and ensuite, 2 more bedrooms, a full 4-piece bathroom, and upper-level laundry. Located near schools, parks, transit, and shoppingâ€"everything you need is close by!

## **Community Information**

Address 12020 167b
Area Edmonton
Subdivision Rapperswill
City Edmonton

County ALBERTA

Province AB

Postal Code T5X 0G6

**Amenities** 

Amenities See Remarks

Parking Single Garage Attached

Exterior Wood, Vinyl

Exterior Features Fenced

Roof Asphalt Shingles

Construction Wood, Vinyl

Foundation Concrete Perimeter