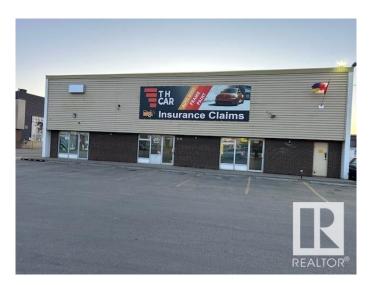

#### \$599,000

0 Bedroom, 0.00 Bathroom, Business on 0.00 Acres

Yellowhead Corridor East, Edmonton, AB

Profitable Auto Body Shop in Excellent Location – Turnkey Operation with Loyal Clientele! Fantastic opportunity to own a highly profitable and fully equipped auto body business in an excellent, high-visibility location. This established shop comes with a strong and loyal customer base, making it ideal for an experienced professional ready to step out on their own and take over a thriving operation. All major equipment is included in the purchase price, including: Italian-made professional paint booth, Heavy-duty frame straightening machine, Industrial-grade compressor system, Complete set of shop tools. Spanning approximately 8,000 sq ft, the facility offers generous workspace and warehouse storage for vehicles. With five full-time employees, consistent business hours (Monâ€"Fri: 8AMâ€"6PM, Sat: 9AMâ€"6PM), and no franchise fees, this turnkey business is ready for a seamless transition. This is a rare chance to take ownership of a well-established, profitable shop with room to grow.

## **Community Information**

| Address     | 9136 Yellowhead Trail    |
|-------------|--------------------------|
| Area        | Edmonton                 |
| Subdivision | Yellowhead Corridor East |
| City        | Edmonton                 |
| County      | ALBERTA                  |
| Province    | AB                       |
| Postal Code | T5B 1G2                  |