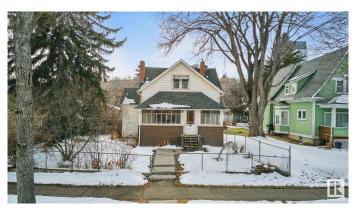

### \$517,000

1 Bedroom, 1.50 Bathroom, 1,132 sqft Single Family on 0.00 Acres

Riverdale, Edmonton, AB

Beautiful and large piece of property right in one of Edmonton's best neighborhoods Riverdale. Proximity to downtown, the River valley, steps away from Dogpatch Bistro and Bread and Butter bakery are the main takeaways with this great 50'x150' property. The home has recently undergone some abatement to get it ready for a large renovation. It can be brought back to life with a renovation or finish the process of bringing it down to make room for new development. There are renovation plans on the home and garage suite plans that are available to be added into the contract. This is definitely one worth considering in your property search!

Built in 1912

Year Built 1912

Type Single Family

Sub-Type Detached Single Family

Style 2 Storey
Status Active

#### **Exterior**

Exterior Wood

Exterior Features Back Lane, Fenced, Golf Nearby, Schools, Shopping Nearby

Roof Asphalt Shingles

Construction Wood

Foundation Concrete Perimeter