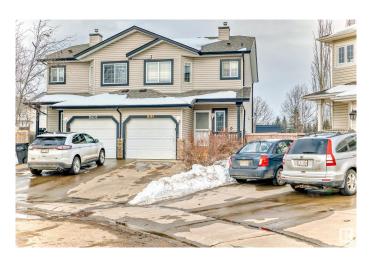

# \$379,999 - 11404 169 Avenue, Edmonton

MLS® #E4428810

## \$379.999

3 Bedroom, 3.00 Bathroom, 1,222 sqft Single Family on 0.00 Acres

Canossa, Edmonton, AB

Welcome to this stunning 3-bedroom, 3-bathroom half duplex in the desirable Canossa community. Set on a spacious private lot backing onto a park, this home is nestled in a quiet cul-de-sac. Enjoy an open-concept design with a well-appointed kitchen featuring ample storage and counter spaceâ€"ideal for entertaining. Step outside to your own outdoor oasis, complete with a large deck, raised fire pit, and professionally landscaped backyard. Upstairs, the oversized master bedroom offers a 4-piece ensuite, with two additional bedrooms and a second 4-piece bath. The fully finished basement includes a spacious family room and a 3-piece bath. Close to the Edmonton Military Garrison, public transit, shopping, schools, and the Anthony Henday, this home is perfect for a growing family

Year Built 2003

Type Single Family

Sub-Type Half Duplex

Style 2 Storey
Status Active

#### **Exterior**

Exterior Wood, Vinyl

Exterior Features See Remarks

Roof Asphalt Shingles

Construction Wood, Vinyl

Foundation Concrete Perimeter