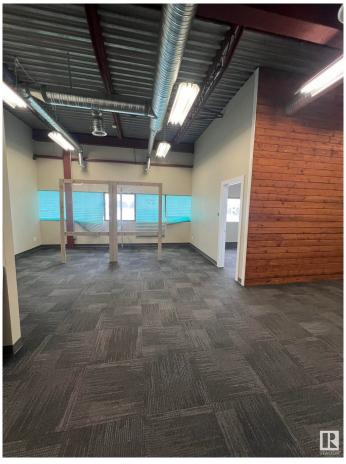

#### \$0

0 Bedroom, 0.00 Bathroom, Retail on 0.00 Acres

Steinhauer, Edmonton, AB

Second Floor corner unit consisting of 2133 Square Feet. Bathroom in unit. Currently features multiple offices and open spaces. Located in a major shopping center with great exposure. 150 parking stalls. Mall is surrounded by residential neighbourhoods in a strategic location.

## **Essential Information**

| E4428710 |
|----------|
| 0.00     |
| 0.00     |
| 1981     |
| Retail   |
| Active   |
|          |