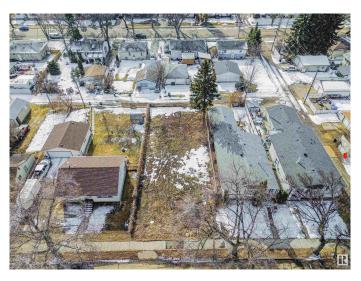

#### \$169,900

0 Bedroom, 0.00 Bathroom, Single Family on 0.00 Acres

Beverly Heights, Edmonton, AB

Nestled in the beautiful Beverly neighbourhood, this exceptional lot presents the perfect opportunity to bring your vision to life. With permits already pulled, this blank canvas is set for development. Whether you're dreaming of building your forever home or creating an investment property, this lot offers endless possibilities. Surrounded by mature trees and located in a vibrant community, the lot offers a serene setting with convenient access to schools, parks, shopping, and major transportation routes.

## **Exterior**

Exterior Features See Remarks