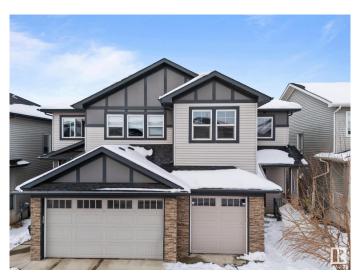

# \$465,000 - 8579 Cushing Place, Edmonton

MLS® #E4428334

#### \$465.000

3 Bedroom, 2.50 Bathroom, 1,475 sqft Single Family on 0.00 Acres

Chappelle Area, Edmonton, AB

Nested in the vibrant community of Chappelle is this immaculate original owner gem with SIDE ENTRY to the basement. This neatly used 3 bedroom, 2.5 bath home comes with a single attached car garage, deck and massive private yard. The main floor offers an open concept living area to enjoy time with family and friends. Walk through the dinning to the massive kitchen and a powder room to finish the main floor. The second floor comes with a spacious primary bedroom with an ensuite 4 piece bathroom and a walk-in closet. The floor is completed with two other bedrooms, a second floor laundry, bonus room and a full bathroom. The basement with Side Entry for potential Legal suite awaits your creativity

#### **Exterior**

Exterior Wood, Vinyl

Exterior Features Playground Nearby, Public Transportation, Schools, Shopping Nearby

Roof Asphalt Shingles

Construction Wood, Vinyl

Foundation Concrete Perimeter