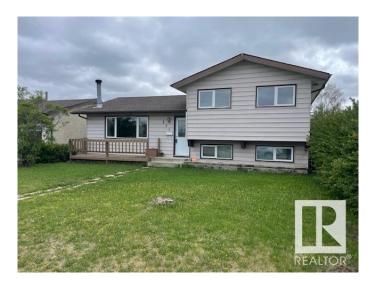

# \$419.900

3 Bedroom, 1.50 Bathroom, 1,103 sqft Single Family on 0.00 Acres

Menisa, Edmonton, AB

Gorgeous 2 level split. Honey Cherry Laminate on main floor. Enjoy the winters in the inviting living room with park view and wood-burning fireplace. Sunny dining area is expandable for special occasions. Eat-in style kitchen overlooks backyard featuring a 24'x24' double insulated garage. Fenced yard has an RV gate, firepit. Huge family room in basement has office/computer area. Finished laundry room has 2 piece bath and cabinets. Lots of storage in the crawl space under the main level and could double as play area for the little ones. Energy savings are substantial with Durabuilt triple glaze windows throughout the home. Sit on your front deck or back patio around the firepit and enjoy the good life!

#### **Essential Information**

MLS® # E4428242 Price \$419,900

Bedrooms 3

Bathrooms 1.50

Full Baths 1

Half Baths 1

Square Footage 1,103

Acres 0.00

Year Built 1977

Type Single Family

Sub-Type Detached Single Family

Style 2 Storey Split

Status Active