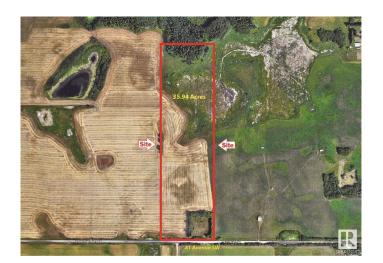

# \$4,500,000 - On 41 Ave Sw 1.84km East Of 50th Street, Edmonton

MLS® #E4428032

### \$4,500,000

0 Bedroom, 0.00 Bathroom, Land Commercial on 0.00 Acres

None, Edmonton, AB

Great Investment Land!!

## **Community Information**

Address On 41 Ave Sw 1.84km East 0

Area Edmonton

Subdivision None

City Edmonton
County ALBERTA

Province AB

Postal Code T6X 2R6