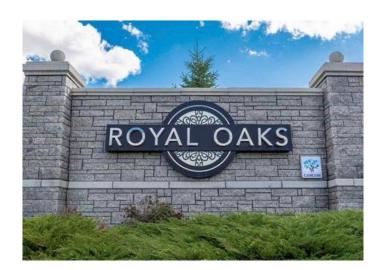

### \$350,000

0 Bedroom, 0.00 Bathroom, Rural on 0.16 Acres

Royal Oaks\_LEDU, Rural Leduc County, AB

Welcome to Royal Oaks Corner Lot â€" an exceptional opportunity to build your Custom-built dream Home. Enjoy the added benefits of green space and walking trails at the rear of the property. The lot is serviced with municipal water and sewer, ensuring convenience and reliability. With its prime location, you're only approximately 10 minutes from Edmonton International Airport, Costco, and other major amenities. Public transportation options are close by, and you'll be just 5-6 minutes from Edmonton South Common, which offers free Wi-Fi parks, a 2.5-acre playground, restaurants, and more. Royal Oaks is a prestigious neighborhood with multimillion-dollar homes, making it the perfect place to build the home you've always dreamed of. Don't miss out on this incredible opportunity!.

## **Community Information**

Address 3004 59 Ave

Area Rural Leduc County

Subdivision Royal Oaks\_LEDU

City Rural Leduc County

County ALBERTA

Province AB

Postal Code T4X 0X9