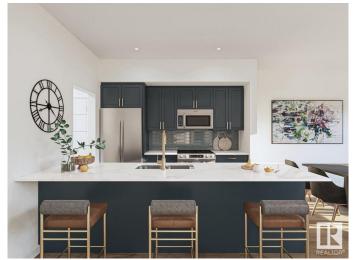

### \$474,900

3 Bedroom, 2.50 Bathroom, 1,668 sqft Condo / Townhouse on 0.00 Acres

Mattson, Edmonton, AB

Welcome to the Equinox, one of four double-attached garage townhome units at The Rise at Mattson! Unit 5 is an end unit within a fourplex, meaning it includes a separate side entrance to accommodate a future potential development! EQUINOX FEATURES: Coastal Contemporary Exterior Separate Side Entry Gorgeous Galley Kitchen Cozy Dining Nook + Living Room Spacious Loft + 3 Bedrooms Upstairs 3-piece Primary Ensuite + Walk-in Closet Please note the virtual tour, animation, and 3D renderings are for illustrative purposes. This 57-unit project features multiple units at different stages of construction. . Photos are representative.

## Interior

Interior Features ensuite bathroom

Appliances Hood Fan, Oven-Microwave Heating Forced Air-1, Natural Gas

Stories 2

Has Basement Yes

Basement Full, Unfinished