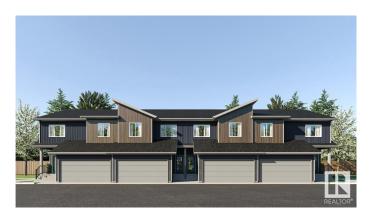

### \$474,900

3 Bedroom, 2.50 Bathroom, 1,668 sqft Condo / Townhouse on 0.00 Acres

Mattson, Edmonton, AB

Welcome to the Equinox, one of four double-attached garage townhome units at The Rise at Mattson! Unit 5 is an end unit within a fourplex, meaning it includes a separate side entrance to accommodate a future potential development! EQUINOX FEATURES: Coastal Contemporary Exterior Separate Side Entry Gorgeous Galley Kitchen Cozy Dining Nook + Living Room Spacious Loft + 3 Bedrooms Upstairs 3-piece Primary Ensuite + Walk-in Closet Please note the virtual tour, animation, and 3D renderings are for illustrative purposes. This 57-unit project features multiple units at different stages of construction. . Photos are representative.

## Interior

Interior Features ensuite bathroom

Appliances Hood Fan, Oven-Microwave Heating Forced Air-1, Natural Gas

Stories 2

Has Basement Yes

Basement Full, Unfinished