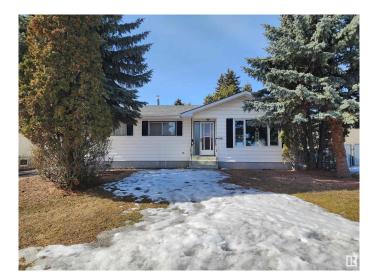

### \$269,900

4 Bedroom, 2.00 Bathroom, 1,116 sqft Single Family on 0.00 Acres

Parkdale (Wetaskiwin), Wetaskiwin, AB

The numerous upgrades done to this Klause Built 1960's bungalow over this past year are too good to not appreciate. New HE Furnace and Hot Water on Demand system. Renovated main bathroom. New Flooring and an Open Concept design. Freshly painted and new fixtures throughout. Newly installed eavestrough. Heated single garage, mature trees, and plenty of outdoor space. Located on a quiet street close to school and playground makes this the perfect place to call

Built in 1963

home.

Type Single Family

Sub-Type Detached Single Family

Style Bungalow

Status Active