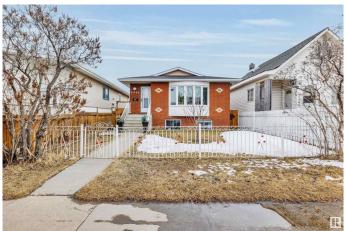

## \$399,888

5 Bedroom, 2.00 Bathroom, 999 sqft Single Family on 0.00 Acres

Alberta Avenue, Edmonton, AB

Revenue Production or Extended Family
Generational Winner!! 5 Total Bedrooms (
3 Up 2 Down 2 Kitchens 2 Full 4 Pce Baths
1990 Year Built Integrity. Raised Bungalow
Just Renovated Lower Living Space.
Separate Side Entrance, Full Egress Windows
in Lower Level. "Bay Window", & Skylight
on Main Floor. 2 Furnaces, Upgraded HWT,
Recent Shingles Double Detached Garage.
Stucco, Brick Exterior "Zero Maintenance"
Located Next Door to the Sprucewood Public
Library a Community Hub. Lightening Fast
Access to Downtown, Royal Alexander
Hospital. Reduced \$399,888 Value @11545 95 Street

# **Community Information**

Address 11545 95 Street

Area Edmonton

Subdivision Alberta Avenue

City Edmonton
County ALBERTA

Province AB

Postal Code T5G 1L5

#### **Exterior**

Exterior Wood, Brick, Stone

Exterior Features Back Lane, Fenced, Level Land, Low Maintenance Landscape, Public

Transportation, Schools, Shopping Nearby

Roof Asphalt Shingles

Construction Wood, Brick, Stone