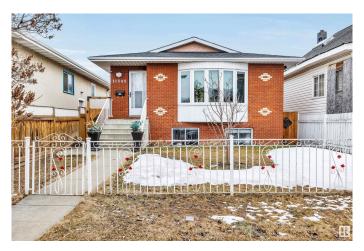

## \$399,888

5 Bedroom, 2.00 Bathroom, 999 sqft Single Family on 0.00 Acres

Alberta Avenue, Edmonton, AB

Revenue Production or Extended Family
Generational Winner!! 5 Total Bedrooms (
3 Up 2 Down 2 Kitchens 2 Full 4 Pce Baths
1990 Year Built Integrity. Raised Bungalow
Just Renovated Lower Living Space.
Separate Side Entrance, Full Egress Windows
in Lower Level. "Bay Window", & Skylight
on Main Floor. 2 Furnaces, Upgraded HWT,
Recent Shingles Double Detached Garage.
Stucco, Brick Exterior "Zero Maintenance"
Located Next Door to the Sprucewood Public
Library a Community Hub. Lightening Fast
Access to Downtown, Royal Alexander
Hospital. Reduced \$399,888 Value @11545 95 Street

# **Community Information**

Address 11545 95 Street

Area Edmonton

Subdivision Alberta Avenue

City Edmonton
County ALBERTA

Province AB

Postal Code T5G 1L5

#### **Exterior**

Exterior Wood, Brick, Stone

Exterior Features Back Lane, Fenced, Level Land, Low Maintenance Landscape, Public

Transportation, Schools, Shopping Nearby

Roof Asphalt Shingles

Construction Wood, Brick, Stone