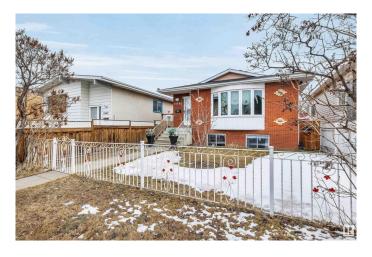

## \$399,888

5 Bedroom, 2.00 Bathroom, 999 sqft Single Family on 0.00 Acres

Alberta Avenue, Edmonton, AB

Revenue Production or Extended Family
Generational Winner!! 5 Total Bedrooms (
3 Up 2 Down 2 Kitchens 2 Full 4 Pce Baths
1990 Year Built Integrity. Raised Bungalow
Just Renovated Lower Living Space.
Separate Side Entrance, Full Egress Windows
in Lower Level. "Bay Window", & Skylight
on Main Floor. 2 Furnaces, Upgraded HWT,
Recent Shingles Double Detached Garage.
Stucco, Brick Exterior "Zero Maintenance"
Located Next Door to the Sprucewood Public
Library a Community Hub. Lightening Fast
Access to Downtown, Royal Alexander
Hospital. Reduced \$399,888 Value @11545 95 Street

# **Community Information**

Address 11545 95 Street

Area Edmonton

Subdivision Alberta Avenue

City Edmonton
County ALBERTA

Province AB

Postal Code T5G 1L5

#### **Exterior**

Exterior Wood, Brick, Stone

Exterior Features Back Lane, Fenced, Level Land, Low Maintenance Landscape, Public

Transportation, Schools, Shopping Nearby

Roof Asphalt Shingles

Construction Wood, Brick, Stone