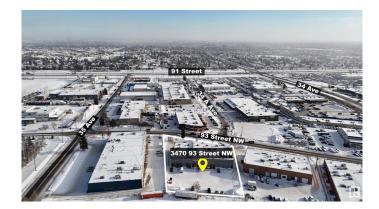

# \$0 - 3472 93 St, Edmonton

MLS® #E4426974

## **Community Information**

| Address     | 3472 93 St                 |
|-------------|----------------------------|
| Area        | Edmonton                   |
| Subdivision | Strathcona Industrial Park |
| City        | Edmonton                   |

| County      | ALBERTA |
|-------------|---------|
| Province    | AB      |
| Postal Code | T6E 6A4 |