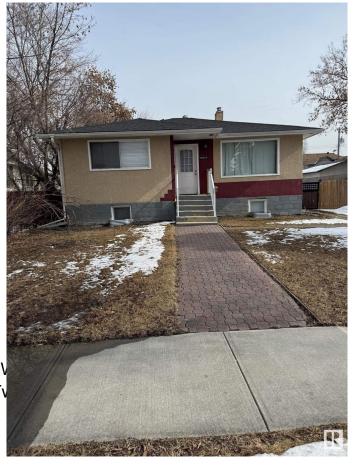

## \$419.900

5 Bedroom, 2.00 Bathroom, 981 sqft Single Family on 0.00 Acres

Kensington, Edmonton, AB

LEGAL SUITE! 5 bedroom bungalow in Kensington Featuring a LEGAL 2 BEDROOM SUITE. Main floor features 3 bedrooms, an updated open kitchen, updated bathroom and newer laminate floors. Basement offers an updated kitchen and bathroom, spacious living area and newer laminate floors. Location is excellent with quick access to 137 Ave and all amenities. This home is a great INVESTMENT

Basement Full, Finished

**Exterior** 

Exterior Wood, Stucco

Exterior Features Fenced, Public Transportation

Roof Asphalt Shingles

Construction Wood, Stucco

Foundation Concrete Perimeter

**Additional Information** 