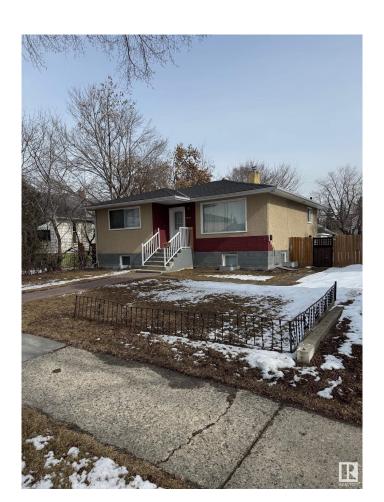

## \$419.900

5 Bedroom, 2.00 Bathroom, 981 sqft Single Family on 0.00 Acres

Kensington, Edmonton, AB

LEGAL SUITE! 5 bedroom bungalow in Kensington Featuring a LEGAL 2 BEDROOM SUITE. Main floor features 3 bedrooms, an updated open kitchen, updated bathroom and newer laminate floors. Basement offers an updated kitchen and bathroom, spacious living area and newer laminate floors. Location is excellent with quick access to 137 Ave and all amenities. This home is a great INVESTMENT

Basement Full, Finished

**Exterior** 

Exterior Wood, Stucco

Exterior Features Fenced, Public Transportation

Roof Asphalt Shingles

Construction Wood, Stucco

Foundation Concrete Perimeter

**Additional Information** 