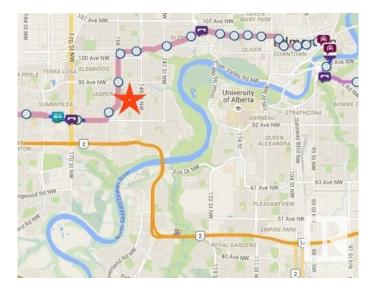

#### \$450,000

5 Bedroom, 2.00 Bathroom, 971 sqft Single Family on 0.00 Acres

Jasper Park, Edmonton, AB

Attention Families, Developers and Investors! This well-maintained home on a 50' x 148' lot in Jasper Park offers 687 sq/m of prime redevelopment potential. Featuring a double detached garage, west-facing backyard, front driveway, and rear alley access, it's ideal for families, tenants, or developers seeking their next multi-unit project. Conveniently located near West Edmonton Mall, Whitemud Drive, Downtown, and the upcoming West Valley LRT line. Don't miss this excellent opportunity!

# **Community Information**

Address 9106 153 Street

Area Edmonton

Subdivision Jasper Park
City Edmonton

County ALBERTA

Province AB

Postal Code T5R 1P6