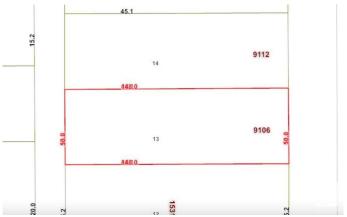

#### \$450,000

5 Bedroom, 2.00 Bathroom, 971 sqft Single Family on 0.00 Acres

Jasper Park, Edmonton, AB

Attention Families, Developers and Investors! This well-maintained home on a 50' x 148' lot in Jasper Park offers 687 sq/m of prime redevelopment potential. Featuring a double detached garage, west-facing backyard, front driveway, and rear alley access, it's ideal for families, tenants, or developers seeking their next multi-unit project. Conveniently located near West Edmonton Mall, Whitemud Drive, Downtown, and the upcoming West Valley LRT line. Don't miss this excellent opportunity!

# **Community Information**

Address 9106 153 Street

Area Edmonton

Subdivision Jasper Park
City Edmonton

County ALBERTA

Province AB

Postal Code T5R 1P6