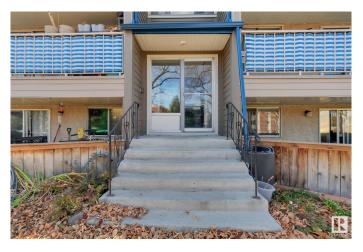

## **Exterior**

Exterior Wood, Stucco

Exterior Features Fenced, Low Maintenance Landscape, Playground Nearby, Public

Transportation, Schools, Shopping Nearby

Roof Tar & T

Construction Wood, Stucco

Foundation Concrete Perimeter