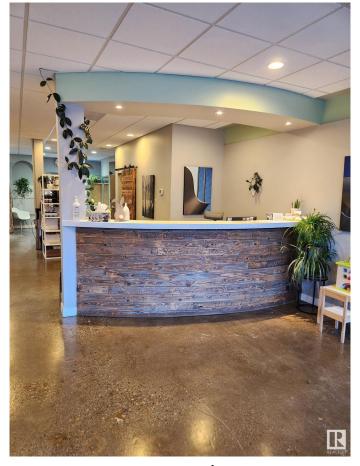

#### \$299,000

0 Bedroom, 0.00 Bathroom, Business on 0.00 Acres

Westmount, Edmonton, AB

Your opportunity to own a turn key chiropractic clinic in Glenora/downtown area. Recently renovated, it offers 1440 sq. ft., 6 billable rooms, gorgeous reception area, and attractive lease. Lease is \$25/s. ft. + O.C. Parking available in back of building and on street. Situated directly on bus route. Start earning revenue on day one with current revenue streams from established practitioners from a variety of disciplines. Build/move your practice with ease. Ideal for chiropractors, massage therapists, physiotherapists, naturopaths, psychologist.