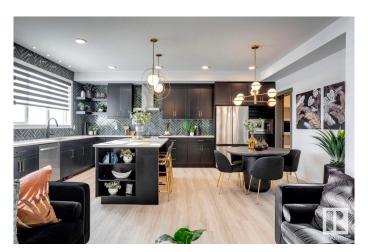

#### \$699,900

4 Bedroom, 3.00 Bathroom, 2,086 sqft Single Family on 0.00 Acres

The Uplands, Edmonton, AB

Your best life begins with a home that inspires you. Presenting the Newport by Parkwood Homes located in the scenic SW community of the Uplands. This thoughtfully designed home is not only built to the highest quality, but is also tastefully finished for those searching within a shorter timeline, but don't want to compromise on style, or wait to build from scratch. With a west facing back yard backing onto a beautiful pond, you'll have sunshine flooding through the home through the over sized windows, and open to below floorplan. Featuring a main floor bedroom and bathroom, upper floor laundry, spacious bedrooms, and standards that may otherwise be considered upgrades. Photos are representative

#### **Essential Information**

MLS® # E4425445 Price \$699,900

Bedrooms 4

Bathrooms 3.00

Full Baths 3

Square Footage 2,086

Acres 0.00

Year Built 2025

#### Interior

Interior Features ensuite bathroom

Appliances Hood Fan, Oven-Microwave

Heating Forced Air-1, Natural Gas

Fireplace Yes

Fireplaces Insert

Stories 2

Has Basement Yes