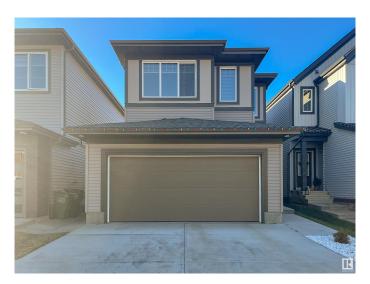

# \$565,000 - 2508 193 Street, Edmonton

MLS® #E4424807

## \$565,000

3 Bedroom, 2.50 Bathroom, 1,857 sqft Single Family on 0.00 Acres

The Uplands, Edmonton, AB

Experience modern comfort in this newly built 2022 home, located in the tranquil Uplands community of Southwest. Offering 1,857 sq. ft. of living space, this residence features 3 bedrooms, 3 bathrooms, and convenient access to Anthony Henday Drive. The main floor showcases a well-designed kitchen, spacious living and dining areas, and thoughtful finishes throughout. Upstairs, the primary suite includes a private ensuite and walk-in closet, accompanied by two additional bedrooms, a full bathroom, a versatile bonus room, and a convenient laundry area. This home includes a SEPARATE ENTRANCE to the basement. Completing this exceptional property is professionally landscaped outdoor space, enhancing its charm and functionality.

### **Exterior**

Exterior Wood, Vinyl

Exterior Features Landscaped, Schools, See Remarks

Roof Asphalt Shingles

Construction Wood, Vinyl

Foundation Slab