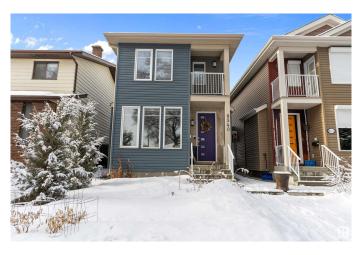

# \$725,000 - 8540 89st, Edmonton

MLS® #E4422290

### \$725,000

4 Bedroom, 3.50 Bathroom, 1,729 sqft Single Family on 0.00 Acres

Bonnie Doon, Edmonton, AB

This charming 1,728 sq ft, 2-story home in Boonie Doon offers a spacious layout with three bedrooms, including a master suite with en-suite, and a bright, open main floor with living, dining, and kitchen areas. The legal basement suite provides a private, self-contained one-bedroom living space with its own entrance, full kitchen, and bathroomâ€"perfect for rental income or extended family. Set in a quiet, family-friendly neighbourhood, the property features a beautiful garden in the front yard and well-maintained landscaping, all within easy reach of parks, schools, and local amenities.

# **Exterior**

Exterior Wood, Vinyl

Exterior Features Low Maintenance Landscape, Park/Reserve, Playground Nearby, Public

Swimming Pool, Public Transportation, Schools, Shopping Nearby

Roof Asphalt Shingles