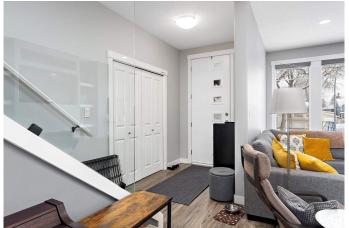

### \$725,000

4 Bedroom, 3.50 Bathroom, 1,729 sqft Single Family on 0.00 Acres

Bonnie Doon, Edmonton, AB

This charming 1,728 sq ft, 2-story home in Boonie Doon offers a spacious layout with three bedrooms, including a master suite with en-suite, and a bright, open main floor with living, dining, and kitchen areas. The legal basement suite provides a private, self-contained one-bedroom living space with its own entrance, full kitchen, and bathroomâ€"perfect for rental income or extended family. Set in a quiet, family-friendly neighbourhood, the property features a beautiful garden in the front yard and well-maintained landscaping, all within easy reach of parks, schools, and local amenities.

# Interior

Interior Features ensuite bathroom

Appliances Dishwasher-Built-In, Hood Fan, Dryer-Two, Refrigerators-Two,

Stoves-Two, Washers-Two

Heating Forced Air-2, Natural Gas

Stories 3 Has Suite Yes

Has Basement Yes