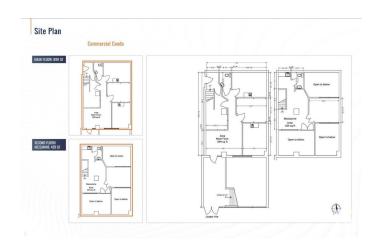

ALTOR®) website to obtain additional information. Cambridge Lofts Commercial Condo is an exceptional property located on Jasper Avenue, one of Edmonton's most prominent and bustling streets, offering high visibility and easy access to key amenities. Situated in the heart of the downtown core and surrounded by office buildings, retail spaces, and residential developments, this location benefits from a steady flow of pedestrian traffic and a vibrant entertainment district.

Built in 1968

#### **Essential Information**

MLS® # E4422068 Price \$545,000

Bathrooms 0.00
Acres 0.00
Year Built 1968
Type Retail
Status Active

# **Community Information**

Address 10020 Jasper Avenue

Area Edmonton

Subdivision Downtown (Edmonton)

City Edmonton

# For Sale | Cambridge Lofts Commercial Condo









County ALBERTA

Province AB

Postal Code T5J 1R2

## **Exterior**

Exterior Concrete
Construction Concrete

# **Additional Information**

Date Listed February 19th, 2025

Days on Market 203

Zoning Zone 12

DATA IS DEEMED RELIABLE BUT IS NOT GUARANTEED ACCURATE BY THE REALTORS® ASSOCIATION OF EDMONTON. COPYRIGHT 2025 BY THE REALTORS® ASSOCIATION OF EDMONTON. ALL RIGHTS RESERVED. Trademarks are owned or controlled by the Canadian Real Estate Association (CREA) and identify real estate professionals who are members of CREA (REALTOR®, REALTORS®) and/or the quality of services they provide (MLS®, Multiple Listing Service®)

Listing information last updated on September 9th, 2025 at 10:02pm MDT