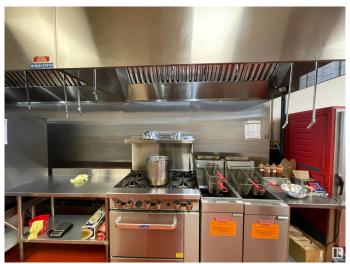

## \$249,000

0 Bedroom, 0.00 Bathroom, Business on 0.00 Acres

Oxford, Edmonton, AB

This 50 Seat Restaurant Located on North Side Of Edmonton In A Shopping Plaza Anchored By Tim Horton's Shoppers Drug Mart, Sace On Food. The Buyer Can Change The Cuisine Subject To Landlord Approval.