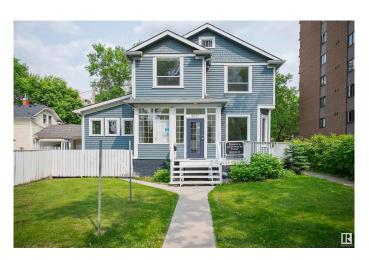

### \$849.900

2 Bedroom, 2.00 Bathroom, 2,307 sqft Single Family on 0.00 Acres

Downtown (Edmonton), Edmonton, AB

Discover a mixed-use property in a prime Downtown/Grandin location. This unique house, zoned CB2, combines professional and residential space. Features updated plumbing, electrical systems, and a reinforced foundation. The main floor, currently a medical office, includes 6 offices with plumbing, 1 without plumbing, and a reception area. Ideal for professional offices, esthetics, daycare, or other commercial uses. The upper level has a 2-bedroom loft with separate access, perfect for live-up, work-down or additional commercial space. Situated on a 50x150 lot, suitable for future redevelopment with parking for up to 8 vehicles. Handicap accessible and one block from River Valley access, within walking distance to Edmonton General Hospital and downtown amenities, including LRT station. Don't miss this rare opportunity.