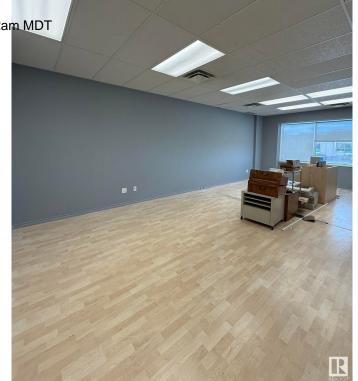

#### \$825,000

0 Bedroom, 0.00 Bathroom, Office on 0.00 Acres

Roper Industrial, Edmonton, AB

Prime commercial space available in South East Edmonton's "Bridge Water Business Park," ideally located on Roper Road between 75 St and 50 St, with easy access to Whitemud Freeway, public transit, and backing onto the scenic Mill Creek Ravine. This versatile property is zoned for multiple uses, including childcare, offices, schools, retail, and more. It features two floors with separate washrooms and kitchen areas on each level, ample parking, and excellent visibilityâ€"perfect for establishing or expanding your business in a highly accessible and desirable location.