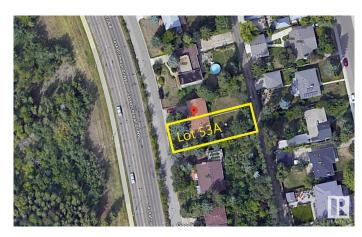

# \$825,000 - 8323 Saskatchewan Drive, Edmonton

MLS® #E4416788

### \$825,000

0 Bedroom, 0.00 Bathroom, Single Family on 0.00 Acres

Windsor Park (Edmonton), Edmonton, AB

Fantastic RIVER VALLEY VIEW! Outstanding building site in the desired community of Windsor Park. This 50'x142' lot with full services, flat and ready for development. It is located just off the prestigious Saskatchewan Drive. Multiple Options for development – The 50' frontage allow subdividing for two homes or building your luxury dream home with 3rd-floor rooftop patio overlooking the Saskatchewan River. Steps away from the University of Alberta, University Hospital & Edmonton's River Valley.