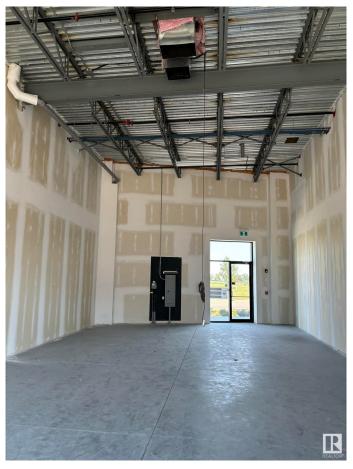

### \$0

0 Bedroom, 0.00 Bathroom, Retail on 0.00 Acres

Mistatim Industrial, Edmonton, AB

Facing main road. Access front and back. Ideal for a retail business, restaurant, office. Great location between Edmonton and St. Albert. Very reasonable rent. Also this unit is for sale at \$458,000.00