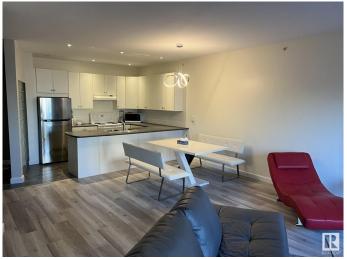

#### \$268,000

2 Bedroom, 2.00 Bathroom, 1,055 sqft Condo / Townhouse on 0.00 Acres

WîhkwÃantôwin, Edmonton, AB

Metropol executive penthouse, 2 bedrooms, 2 baths, 1055 sqft., 9 foot ceilings, open island kitchen with white cupboards. Tile and laminate throughout except in the master bedroom has carpet, ceiling to floor windows. French doors open off living room to second bedroom which is set up as a den.Gas fireplace in living room, gas BBQ outlet on balcony. Upscale condominium in excellent condition.Quiet building, underground parking with storage in front.Close to shopping,the art district, walk and bike trails. Bus and LRT to downtown and U of A.

#### Interior

Interior Features ensuite bathroom

Appliances Dishwasher-Built-In, Dryer, Hood Fan, Refrigerator, Stacked

Washer/Dryer, Stove-Electric, Window Coverings

Heating In Floor Heat System, Natural Gas