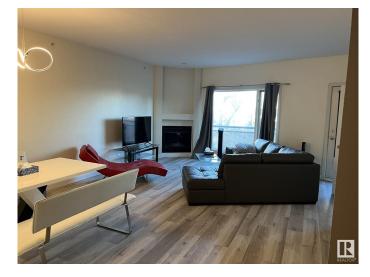

#### \$268,000

2 Bedroom, 2.00 Bathroom, 1,055 sqft Condo / Townhouse on 0.00 Acres

WîhkwÃantôwin, Edmonton, AB

Metropol executive penthouse, 2 bedrooms, 2 baths, 1055 sqft., 9 foot ceilings, open island kitchen with white cupboards. Tile and laminate throughout except in the master bedroom has carpet, ceiling to floor windows. French doors open off living room to second bedroom which is set up as a den.Gas fireplace in living room, gas BBQ outlet on balcony. Upscale condominium in excellent condition.Quiet building, underground parking with storage in front.Close to shopping,the art district, walk and bike trails. Bus and LRT to downtown and U of A.

#### Interior

Interior Features ensuite bathroom

Appliances Dishwasher-Built-In, Dryer, Hood Fan, Refrigerator, Stacked

Washer/Dryer, Stove-Electric, Window Coverings

Heating In Floor Heat System, Natural Gas

Fireplace Yes

Fireplaces Corner