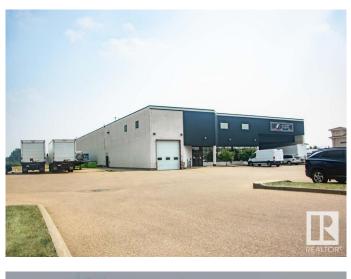

## \$4,475,000

0 Bedroom, 0.00 Bathroom, Industrial on 0.00 Acres

Stone Industrial, Edmonton, AB

27,897 SF building on 1.84 Acres. Extra wide 55â€<sup>™</sup> column span in the warehouse area with 24â€<sup>™</sup> clear ceiling height. ± 0.75 Acre undeveloped yard area to the north of the building, with potential for drive-in grade loading addition. Unparalleled West Edmonton location with easy access off 170th Street and Stony Plain Road. Also available for lease.