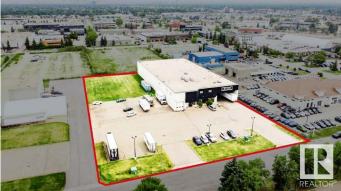

## \$4,475,000

0 Bedroom, 0.00 Bathroom, Industrial on 0.00 Acres

Stone Industrial, Edmonton, AB

27,897 SF building on 1.84 Acres. Extra wide 55â€<sup>™</sup> column span in the warehouse area with 24â€<sup>™</sup> clear ceiling height. ± 0.75 Acre undeveloped yard area to the north of the building, with potential for drive-in grade loading addition. Unparalleled West Edmonton location with easy access off 170th Street and Stony Plain Road. Also available for lease.