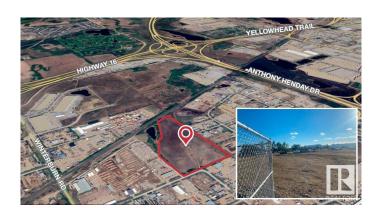

#### \$0

0 Bedroom, 0.00 Bathroom, Land Commercial on 0.00 Acres

Winterburn Industrial Area East, Edmonton, AB

Improved 2-acre industrial lots available. Compacted gravel/concrete (300mm/63mm concrete crush base; 75mm/20mm crush gravel topping) and 6ft chain-link fence.

## **Community Information**

| Address     | 20710 111 Avenue              |
|-------------|-------------------------------|
| Area        | Edmonton                      |
| Subdivision | Winterburn Industrial Area Ea |
| City        | Edmonton                      |
| County      | ALBERTA                       |
| Province    | AB                            |
| Postal Code | T5S 2G6                       |