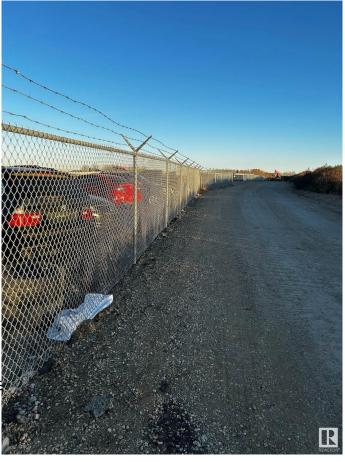

#### \$0

0 Bedroom, 0.00 Bathroom, Land Commercial on 0.00 Acres

Winterburn Industrial Area East, Edmonton, AB

Improved 2-acre industrial lots available. Compacted gravel/concrete (300mm/63mm concrete crush base; 75mm/20mm crush gravel topping) and 6ft chain-link fence.