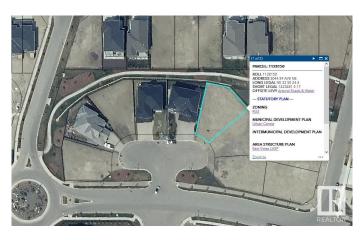

#### \$339,900

0 Bedroom, 0.00 Bathroom, Rural on 0.16 Acres

Royal Oaks\_LEDU, Rural Leduc County, AB

Beautiful pie lot in Royal Oaks with green space & walking trails behind. Inside a cul-de-sac, surrounded by beautiful million dollar homes, ready for you to build your dream home! Municipal water & sewer services in this area, low maintenance living just outside the city. Estimated a 44' building pocket. Excellent location, close to Edmonton International Airport, shopping, golf & Highway 2.

## **Community Information**

| Address     | 3044 59 Avenue     |
|-------------|--------------------|
| Area        | Rural Leduc County |
| Subdivision | Royal Oaks_LEDU    |
| City        | Rural Leduc County |
| County      | ALBERTA            |
| Province    | AB                 |
| Postal Code | T4X 0X9            |

#### **Additional Information**

Date ListedSeptember 16th, 2024Days on Market270ZoningZone 80

DATA IS DEEMED RELIABLE BUT IS NOT GUARANTEED ACCURATE BY THE REALTORS® ASSOCIATION OF EDMONTON. COPYRIGHT 2025 BY THE REALTORS® ASSOCIATION OF EDMONTON. ALL RIGHTS RESERVED.Trademarks are owned or controlled by the Canadian Real Estate Association (CREA) and identify real estate professionals who are members of CREA (REALTOR®, REALTORS®) and/or the quality of services they provide (MLS®, Multiple Listing Service®)