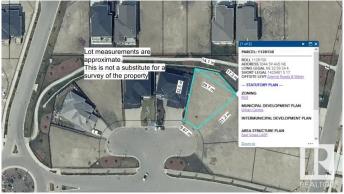

#### \$339,900

0 Bedroom, 0.00 Bathroom, Rural on 0.16 Acres

Royal Oaks\_LEDU, Rural Leduc County, AB

Beautiful pie lot in Royal Oaks with green space & walking trails behind. Inside a cul-de-sac, surrounded by beautiful million dollar homes, ready for you to build your dream home! Municipal water & sewer services in this area, low maintenance living just outside the city. Estimated a 44' building pocket. Excellent location, close to Edmonton International Airport, shopping, golf & Highway 2.

## **Community Information**

| Address     | 3044 59 Avenue     |
|-------------|--------------------|
| Area        | Rural Leduc County |
| Subdivision | Royal Oaks_LEDU    |
| City        | Rural Leduc County |
| County      | ALBERTA            |
| Province    | AB                 |
| Postal Code | T4X 0X9            |

#### **Additional Information**

Date ListedSeptember 16th, 2024Days on Market270ZoningZone 80

DATA IS DEEMED RELIABLE BUT IS NOT GUARANTEED ACCURATE BY THE REALTORS® ASSOCIATION OF EDMONTON. COPYRIGHT 2025 BY THE REALTORS® ASSOCIATION OF EDMONTON. ALL RIGHTS RESERVED.Trademarks are owned or controlled by the Canadian Real Estate Association (CREA) and identify real estate professionals who are members of CREA (REALTOR®, REALTORS®) and/or the quality of services they provide (MLS®, Multiple Listing Service®)