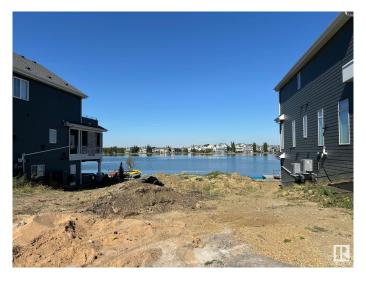

### \$900.000

0 Bedroom, 0.00 Bathroom, Single Family on 0.00 Acres

Summerside, Edmonton, AB

Lot AND Home must be purchased together. This is your final opportunity to secure the last remaining 50-pocket walkout lot directly backing onto the stunning Lake Summersideâ€"available exclusively for build-through with Five Star Homes. Imagine crafting your dream home in Edmonton's premier lake community, where residents enjoy exclusive access to private beaches, swimming, paddleboarding, kayaking, and year-round activities like ice skating in the winter. This prime walkout lot offers breathtaking lake views and provides direct access to all of Summerside's incredible amenities, including playgrounds, walking trails, tennis courts, and vibrant community events. With top-tier schools nearby and convenient access to major roads like Anthony Henday Drive, this lot is perfect for those seeking an active, family-friendly lifestyle in a resort-like environment. Don't miss outâ€"this is your last chance to build your custom home directly on the lake!

## **Community Information**

Address 8924 20 Avenue

Area Edmonton
Subdivision Summerside
City Edmonton

County ALBERTA

Province AB
Postal Code T6X 2C5

Amenities

Is Waterfront Yes

**Exterior** 

Exterior Features Airport Nearby, Backs Onto Lake, Lake Access Property, Not Fenced,

Not Landscaped, Playground Nearby, Public Transportation, Recreation

Use, Schools, Shopping Nearby, Waterfront Property