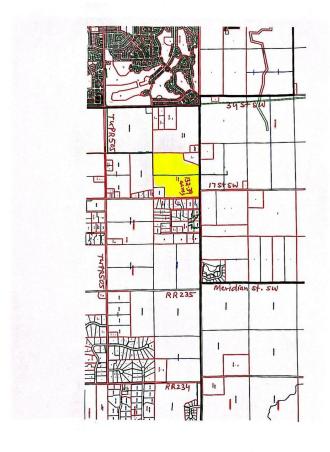

## \$3,958,461

0 Bedroom, 0.00 Bathroom, Rural on 132.39 Acres

None, Rural Leduc County, AB

132.39 acres, more or less, located on TWPR 510 Between RR 241 & 240 in Leduc County. It is extremely well located excellent piece of land just steps east of city of Beaumont, on SW Corner of TWPR 510 and RR 240. It is a great holding property for future developments situated only two minutes east of Beaumont's Colonial golf course and only five minutes to Eagle Rock Golf course on RR 234 & TWPR 510. Easy Access to city of Beaumont, City of Edmonton south side, South Edmonton shopping establishments, 15 minutes to Edmonton International Airport and Nisku and city of Leduc Industrial Business parks. It is Certainly a great investment for future developments.