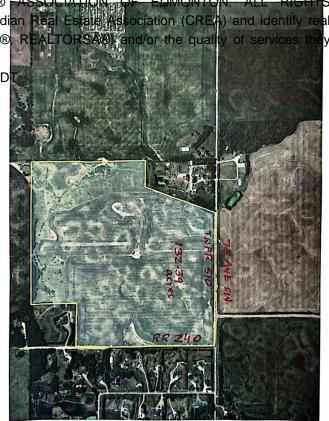

## \$3,958,461

0 Bedroom, 0.00 Bathroom, Rural on 132.39 Acres

None, Rural Leduc County, AB

132.39 acres, more or less, located on TWPR 510 Between RR 241 & 240 in Leduc County. It is extremely well located excellent piece of land just steps east of city of Beaumont, on SW Corner of TWPR 510 and RR 240. It is a great holding property for future developments situated only two minutes east of Beaumont's Colonial golf course and only five minutes to Eagle Rock Golf course on RR 234 & TWPR 510. Easy Access to city of Beaumont, City of Edmonton south side, South Edmonton shopping establishments, 15 minutes to Edmonton International Airport and Nisku and city of Leduc Industrial Business parks. It is Certainly a great investment for future developments.