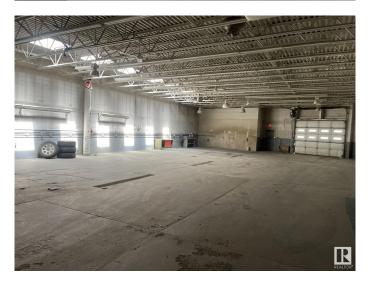

## \$5,290,000

0 Bedroom, 0.00 Bathroom, Industrial on 0.00 Acres

Mayfield, Edmonton, AB

Located on Stony Plain Road and 172 Street, this versatile property offers unparalleled visibility and foot traffic. 20,300 SF former auto dealership space split up into showroom and warehouse with multiple grade doors on a 0.88 Acre site with and extra 13,300 SF of additional underground parking.