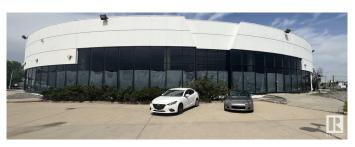

# \$5,290,000 - 17250 Stony Plain Road, Edmonton

MLS® #E4397630

## \$5,290,000

0 Bedroom, 0.00 Bathroom, Industrial on 0.00 Acres

Mayfield, Edmonton, AB

Located on Stony Plain Road and 172 Street, this versatile property offers unparalleled visibility and foot traffic. 20,300 SF former auto dealership space split up into showroom and warehouse with multiple grade doors on a 0.88 Acre site with and extra 13,300 SF of additional underground parking.