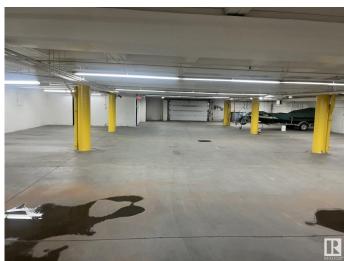

## \$5,290,000

0 Bedroom, 0.00 Bathroom, Industrial on 0.00 Acres

Mayfield, Edmonton, AB

Located on Stony Plain Road and 172 Street, this versatile property offers unparalleled visibility and foot traffic. 20,300 SF former auto dealership space split up into showroom and warehouse with multiple grade doors on a 0.88 Acre site with and extra 13,300 SF of additional underground parking.