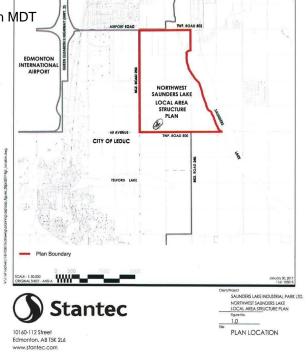

## \$3,890,000

0 Bedroom, 0.00 Bathroom, Rural on 59.80 Acres

None, Rural Leduc County, AB

APP 59.8 ACRES(MORE OR LESS).LOCATED ON 65 AVE BETWEEN RR 245 AND 250.PARCEL IS LOCATED IN LEDUC COUNTY AND HAS A GREAT POTENTIAL IN SAUNDERS LAKE AREA STRUCTURE PLAN.FUTURE PROPOSED ZONING IS MEDIUM INDUSTRIAL.