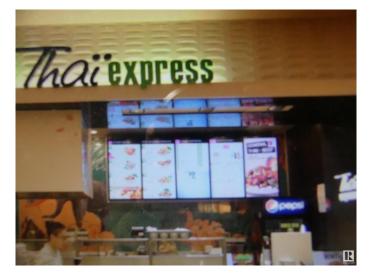

## \$398,800

0 Bedroom, 0.00 Bathroom, Business on 0.00 Acres

Summerlea, Edmonton, AB

Excellent franchise fast food in very busy shopping center in West Edmonton Mall. 10 year lease with 5 year option. About 5 years left on existing lease. Asking \$398,800.