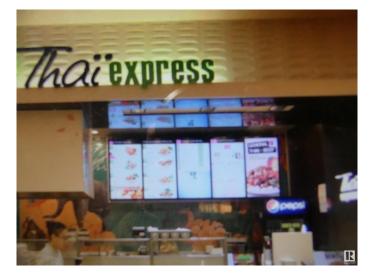

#### \$398,800

0 Bedroom, 0.00 Bathroom, Business on 0.00 Acres

Summerlea, Edmonton, AB

Excellent franchise fast food in very busy shopping center in West Edmonton Mall. 10 year lease with 5 year option. About 5 years left on existing lease. Asking \$398,800.