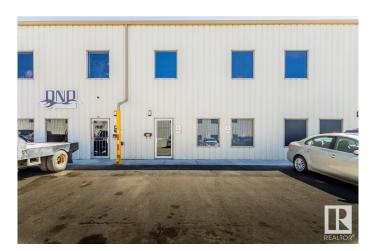

#### \$319,000

0 Bedroom, 0.00 Bathroom, Industrial on 0.00 Acres

West Commercial (Leduc), Leduc, AB

1381.79 sq/ft industrial bay located in the Northwest Commercial district of Leduc. Close to Nisku and the Edmonton International Airport. Set up with work shop, lunch/office space, washroom, and a large overhead door.

#### **Community Information**

Address 304 7611 Sparrow Drive

Area Leduc

Subdivision West Commercial (Leduc)

City Leduc

County ALBERTA

Province AB

Postal Code T9E 8A5

### **Exterior**

Exterior Metal, Steel Frame

Construction Metal, Steel Frame