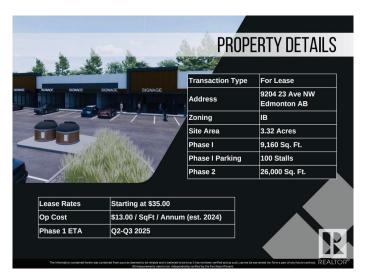

#### \$0

0 Bedroom, 0.00 Bathroom, Retail on 0.00 Acres

Parsons Industrial, Edmonton, AB

Welcome to District 23, Anchored by the renowned Starbucks Coffee, Daycare & Pizza this dynamic plaza offers a prime location, ensuring high foot traffic and visibility for businesses. With Starbucks as the cornerstone, District 23 invites a diverse mix of tenants to join this retail haven, catering to various businesses. Currently Phase 1 – only 3 units remaining, 1235 SQFT each plus offering ample space for your business. Embrace the opportunity to be part of this thriving retail landscape, where every storefront contributes to a vibrant tapestry of offerings. COMING Q1/2026

## **Community Information**

Address 9204 23 Avenue

Area Edmonton

Subdivision Parsons Industrial

City Edmonton
County ALBERTA

Province AB

Postal Code T6N 1H9

### **Additional Information**

Date Listed May 3rd, 2024

Days on Market 405

Zoning Zone 41

DATA IS DEEMED RELIABLE BUT IS NOT GUARANTEED ACCURATE BY THE REALTORS® ASSOCIATION OF EDMONTON. COPYRIGHT 2025 BY THE REALTORS® ASSOCIATION OF EDMONTON. ALL RIGHTS RESERVED.Trademarks are owned or controlled by the Canadian Real Estate Association (CREA) and identify real estate professionals who are members of CREA (REALTOR®, REALTORS®) and/or the quality of services they provide (MLS®, Multiple Listing Service®)