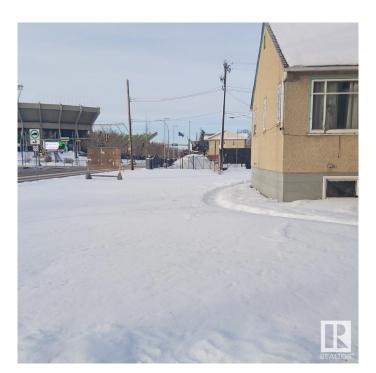

# \$590,000 - 11206 85 Street, Edmonton

MLS® #E4382795

## \$590,000

1 Bedroom, 1.00 Bathroom, 498 sqft Single Family on 0.00 Acres

Parkdale (Edmonton), Edmonton, AB

Visit the Listing Brokerage (and/or listing REALTOR®) website to obtain additional information. 2 Lots next to Stadium LRT train station. They are zoned R9. 66 feet X 150 feet I think. Addresses are 11206-85 st and 11202-85 st. about 66'W X 120'L, 2 lots with a house. Basically land value only. RIGHT across from the LRT station. Zoned R-9! Good commercial development site. Lots of potential development options with approval from the city.

#### **Essential Information**

MLS® # E4382795 Price \$590,000

Bedrooms 1

Bathrooms 1.00

Full Baths 1

Square Footage 498
Acres 0.00
Year Built 1948

Type Single Family

Sub-Type Detached Single Family

Style Bungalow

Status Active