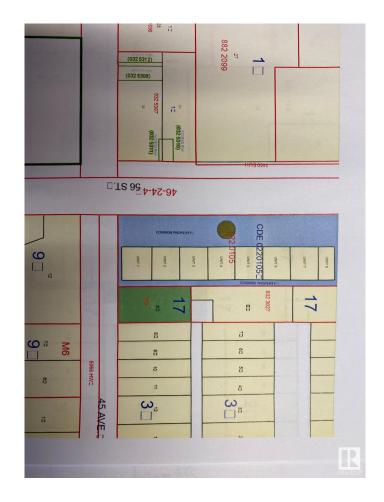

### \$109,900

0 Bedroom, 0.00 Bathroom, Land Commercial on 0.00 Acres

West Central (Wetaskiwin), Wetaskiwin, AB

Located just off the auto-mile, prime development land available! 1,746 M2, (.43 acre) - zoned C3 Some restrictions apply

## **Community Information**

Address 5516 45 Avenue

Area Wetaskiwin

Subdivision West Central (Wetaskiwin)

City Wetaskiwin
County ALBERTA

Province AB

Postal Code T9A 0G2