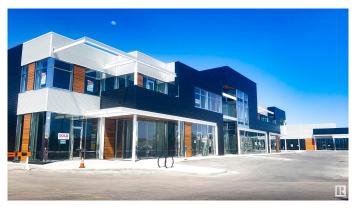

### \$312,340

Bedroom, Bathroom, 916 sqft Retail on 0.00 Acres

Lauderdale, Edmonton, AB

\*\*\*\*ONLY 3 UNITS REMANING\*\*\* Unique Owner/User & Leasing Opportunities with unit sizes from 916 sq.ft.± Join Circle K, COCO Bubble Tea and other prominent retailers/professional service providers in an exciting NEW development with exposure along 97 Street with 44,900± VPD. SEEKING Daycare, grocery, restaurants, cafés, furniture, professional services, health and medical providers.