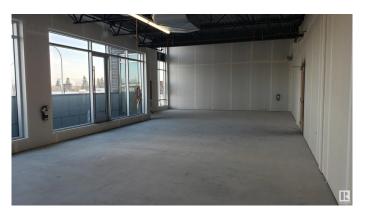

### \$312,340

Bedroom, Bathroom, 916 sqft Retail on 0.00 Acres

Lauderdale, Edmonton, AB

\*\*\*\*ONLY 3 UNITS REMANING\*\*\* Unique Owner/User & Leasing Opportunities with unit sizes from 916 sq.ft.± Join Circle K, COCO Bubble Tea and other prominent retailers/professional service providers in an exciting NEW development with exposure along 97 Street with 44,900± VPD. SEEKING Daycare, grocery, restaurants, cafés, furniture, professional services, health and medical providers.